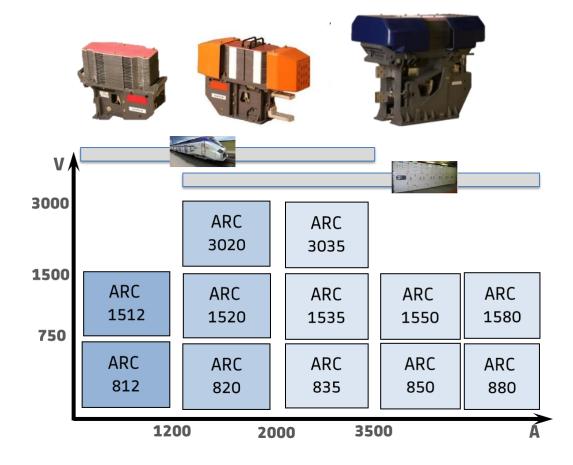

### **GENERAL DESCRIPTION**

The Alstom high-speed circuit breakers range, ARC, for DC applications consists of unipolar apparatuses which ensure the protection of the rolling stock and infrastructure applications The ARC circuit breakers have a common general base structure and a specific upper arc chute assembly.

They include an intrinsic bi-directional current trip according to the operational voltage. These circuit breakers are also equipped with an electromagnetic control and are available in the following ranges : 750 Vdc, 1500 Vdc, 3000 Vdc, for thermal currents ranging from 1200A to 8000A.

#### **PRODUCT CATEGORIES:**

- Light Rail Vehicles
- Metro
- Regional Trains
- High-Speed Trains
- Very High-Speed Trains
- Locomotives
- Infrastructure solutions

ARC High Speed Circuit Breakers/EN/06.2016 - Photo credits: ©ALSTOM SA/Olivier Robinet